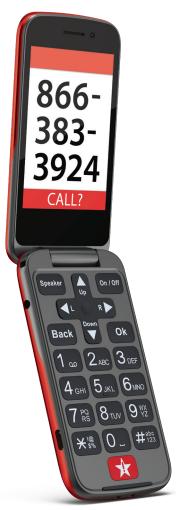

# jitterbug smart3

# Our simplest smartphone ever.

The Jitterbug® Smart3 is our simplest smartphone ever, with a list-based menu, large screen and new Health & Safety Packages available.

**EASY** Everything you want to do, from calling and video chatting with family, to sharing photos and getting directions, is organized in a single list on one screen with large, legible letters. Plus, voice typing makes writing emails and texts effortless.

**SMART** In emergencies big or small, tap the Lively Urgent Response button to be connected to a certified Agent who will get you the help you need, 24/7.

**AFFORDABLE** Lively® has flexible and affordable plans, like our Unlimited Talk & Text Plan for only \$1999 a month. Choose the plan that works best for you, then add your required data plan².

To order or learn more, call **1.800.357.6617** 

No long-term contracts or cancellation fees

Keep your current phone number

100% U.S.-based customer service and tech support

lively.com/smart

150% off regular price of \$14999 is only valid for new lines of service. Offer valid through 1/2/23 at Best Buy and Amazon. Amonthly fees do not include government taxes or assessment surcharges and are subject to change. A data plan is required for the Jitterbug Smart3. Plans and services may require purchase of a Lively device and a one-time setup fee of \$35. Urgent Response or 9-1-1 calls can be made only when cellular service is available. Urgent Response service tracks an approximate location of the device when the device is turned on and connected to the network. Lively does not guarantee an exact location. Urgent Response is only available with the purchase of a Health & Safety Package. Consistently rated the most reliable network and best overall network performance in the country by IHS Markit's RootScore Reports. LIVELY and JITTERBUG are trademarks of Best Buy and its affiliated companies. ©2022 Best Buy. All rights reserved.