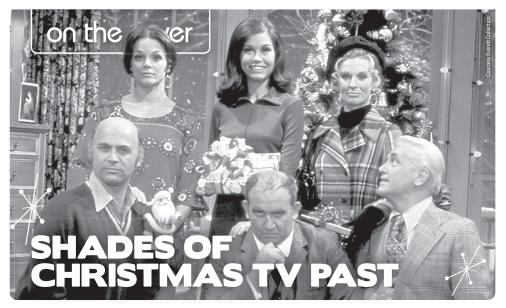

Over the next few weeks, through Christmas Day, networks devoted to classic television are, as you would expect, giving viewers the gift of plenty of holiday episodes from beloved TV shows of the past. Here are just some of the notable Christmas TV classics you can expect (all times are Eastern).

### MeTV (metv.com)

### Sunday, Dec. 4, beginning at 12pm

Eight hours of holiday episodes from *The Lucy Show, The Addams Family, The Odd Couple, The Mary Tyler Moore Show, WKRP in Cincinnati, Cheers, The Love Boat, Full House and M\*A\*S\*H.* 