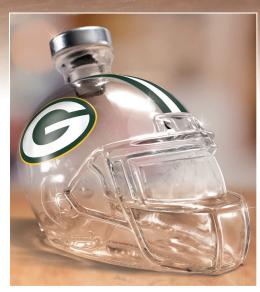

# **SCORE THE NFL DECANTER OF YOUR CHOICE!**

Shown smaller than actual size, about 74" W x 64" H Product subject to change. Drink responsibly.

Cowboys 001

Patriots 008

Raiders 012

Saints 009

Seahawks 004

Vikings 010

For NFL fans whose team pride runs deep, this heirloom quality 750 ml capacity decanter will celebrate your spirit in the best of taste. A work of art in 100% glass, it is artisan crafted and beautifully detailed in the iconic shape of an NFL helmet. Your team logo dominates, and additional visuals make extra points on the silvery-finished glass stopper. Each of these eye-catching Bradford Exchange design originals is issued in a limited edition, and strong demand is likely. Acquire the team of YOUR CHOICE in three installments of \$29.99, totaling \$89.99\*, backed by our unconditional, 365-day moneyback guarantee. Send no money now. Just return the Reservation Application today. And remember to state your team of choice in the space provided on the coupon.