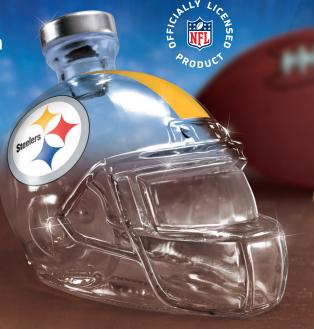

# **SCORE THE NFL DECANTER OF YOUR CHOICE!**

Shown smaller than actual size, about 74" W x 64" H Product subject to change. Drink responsibly.

Cowboys 001

Patriots 008

Raiders 012

Saints 009

Seahawks 004

Vikings 010

For NFL fans whose team pride runs deep, this heirloom quality 750 ml capacity decanter will celebrate your spirit in the best of taste. A work of art in 100% glass, it is artisan crafted and beautifully detailed in the iconic shape of an NFL helmet. Your team logo dominates, and additional visuals make extra points on the silvery-finished glass stopper. Each of these eye-catching Bradford Exchange design originals is issued in a limited edition, and strong demand is likely. Acquire the team of YOUR CHOICE in three installments of \$29.99, totaling \$89.99\*, backed by our unconditional, 365-day moneyback guarantee. Send no money now. Just return the Reservation Application today. And remember to state your team of choice in the space provided on the coupon.