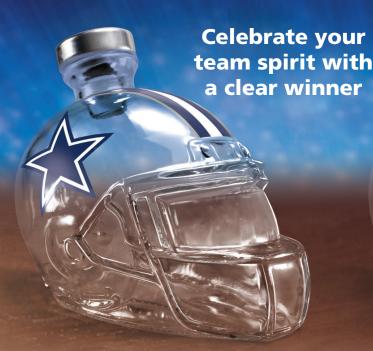

# **SCORE THE NFL DECANTER OF YOUR CHOICE!**

Shown smaller than actual size, about 74" W x 64" H Product subject to change. Drink responsibly.

Cowboys 001

Patriots 008

Raiders 012

Saints 009

Seahawks 004

Vikings 010

For NFL fans whose team pride runs deep, this heirloom quality 750 ml capacity decanter will celebrate your spirit in the best of taste. A work of art in 100% glass, it is artisan crafted and beautifully detailed in the iconic shape of an NFL helmet. Your team logo dominates, and additional visuals make extra points on the silvery-finished glass stopper. Each of these eye-catching Bradford Exchange design originals is issued in a limited edition, and strong demand is likely. Acquire the team of YOUR CHOICE in three installments of \$29.99, totaling \$89.99\*, backed by our unconditional, 365-day moneyback guarantee. Send no money now. Just return the Reservation Application today. And remember to state your team of choice in the space provided on the coupon.